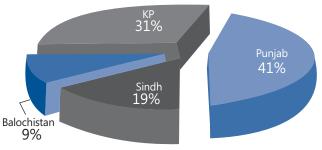

FAFEN Governance Monitors visited 80 basic health units (BHUs) across Pakistan during April 2011 - 33 BHUs in 22 districts of Punjab, 25 in 18 districts of KP, 15 in 11 districts of Sindh and seven in as many districts of Balochistan.

**Table A: BHUs Monitored by Region** 

|         | Tubic       | A. Dilos Mointor | ou by Hogion |           |
|---------|-------------|------------------|--------------|-----------|
| Sr. No. | Province    | No. of BHUs      | Percentage   | Districts |
| 1.      | Punjab      | 33               | 41%          | 22        |
| 2.      | Sindh       | 15               | 19%          | 11        |
| 3.      | KP          | 25               | 31%          | 18        |
| 4.      | Balochistan | 7                | 9%           | 7         |
| Total   |             | 80               | 100%         | 58        |