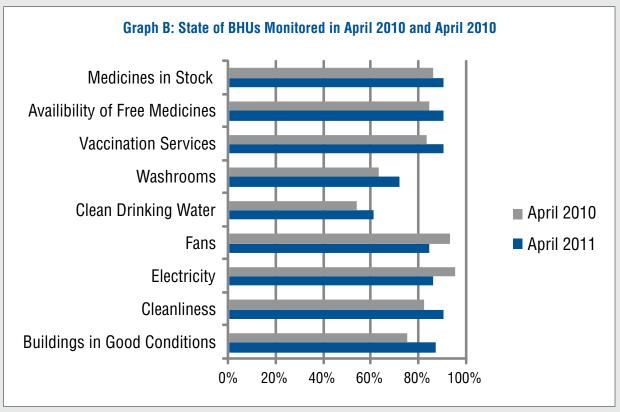

#### State of BHUs Monitored in April 2010 and April 2011

In May 2010, FAFEN Governance Monitors visited 110 BHUs across the country. While different BHUs were visited in many of the same districts in April 2011, findings from both monitoring periods show minor improvements in terms of physical infrastructure and medical services. However, many areas where lacks were observed in 2010 remain neglected in 2011 as well, for example the availability of essential equipment like syringe cutters and sterilizers. A detailed analysis of levels of improvements over the course of the year (2010-2011) follows.

With regard to physical infrastructure, buildings of 87% BHUs in April 2011 were in good condition compared to 75% in April 2010. Similarly, number of clean BHUs monitored in April 2011 was greater by nine percentage points. However, the number of BHUs that had electricity decreased by nine percentage points in April 2011, and fans were also present in lesser proportion of BHUs in April 2011, as 84% had this facility compared to 93% in April 2010.

The numbers of BHUs with clean drinking water and washrooms with running water for patients increased by seven and nine percentage points respectively in 2011. Vaccination facilities under the expanded program for immunization (EPI) were also present in 90% facilities in April 2011, compared to 83% in April 2010. On the other hand, while free medicines were available in 90% BHUs in April 2011, compared to 84% in April 2010, more in-house pharmacies in BHUs (24%) in 2011 were out of medicines than in 2010 (10%).

Hardly any improvement was observed in availability of essential equipment. The numbers of BHUs that had stretchers, wheelchairs, sterilizers, syringe cutters and working oxygen tents increased only by minor percentage points. All these are very basic items that all health facilities should have. The lack of wheelchairs and stretchers means that there is no provision for conducting patients into the BHU, even if they are injured or otherwise incapable of walking. Similarly administering injections to patients is part of routine work for BHU staff, and the absence of syringe cutters is reflective of lack of concern with regard to reuse of syringes which often leads to transmission of disease.